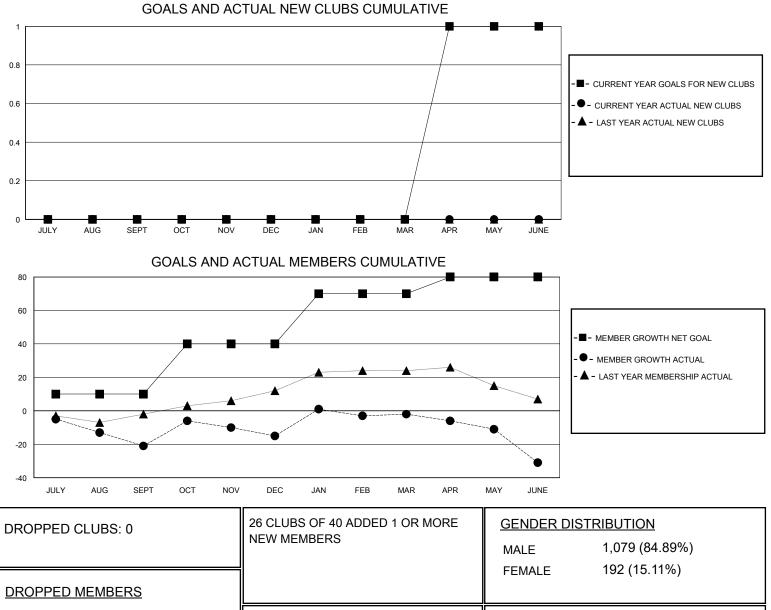

## MONTHLY MEMBERSHIP PROGRESS REPORT

District A 2

Results as of: 6/30/2020

| GMT:          | LOCATION ONTARIO |             |               |                       |                         |                         | GMT CA                                             |  |
|---------------|------------------|-------------|---------------|-----------------------|-------------------------|-------------------------|----------------------------------------------------|--|
|               | Club             | S           |               | Members               |                         |                         |                                                    |  |
|               | RESULTS FOR      | R 2019-2020 |               | RESULTS FOR 2019-2020 |                         |                         |                                                    |  |
| QUARTER       | NEW CLUB GOAL    | NEW CLUBS   | DROPPED CLUBS | QUARTER MEM           | IBER GROWTH NET<br>GOAL | MEMBER GROWTH<br>ACTUAL | DROPPED<br>MEMBERS ACTUAL<br>(including transfers) |  |
| JULY/AUG/SEPT | 0                | 0           | 0             | JULY/AUG/SEPT         | 10                      | 9                       | 27                                                 |  |
| OCT/NOV/DEC   | 0                | 0           | 0             | OCT/NOV/DEC           | 30                      | 42                      | 33                                                 |  |
| JAN/FEB/MAR   | 0                | 0           | 0             | JAN/FEB/MAR           | 30                      | 31                      | 16                                                 |  |
| APR/MAY/JUNE  | 1                | 0           | 0             | APR/MAY/JUNE          | 10                      | 1                       | 29                                                 |  |